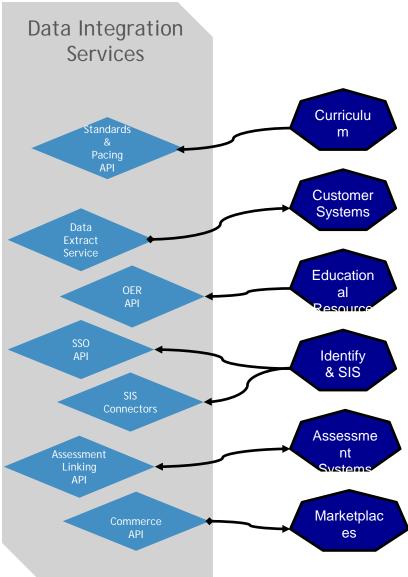

"Data is just like crude. It's valuable, but if unrefined it cannot be used. It has to be changed into gas or chemicals to create a valuable entity that drives profitable activity; so must data be broken down, analyzed for it to have value."

(commentator Michael Palmer)

# DATA: is the new oil



#### SGP Visualized:

#### **Growth At A Glance**





### Service Oriented & Data Defined Architecture













### Data: APIs & Services





#### **Big Data Architecture** Legend **Data Generators** Data Extract Service Microsoft Big Data Data **Student Grouping** Components Warehouse Service Progression Service Real-time Data School Renaissance ----> /District Core RP Data Dashboards SIS Service Batch Data Admin Population & Manage AR Quiz List Dashboard Service Renaissance Apps Manage Students AR Quiz Search & Assignments Service Teacher Manage Students Instrumentation **Analysis Cluster** & Assignments Realtime NoSQL Cluster **HBase** Discovery, Hive Assignments Renaissance Data Poller **HBase** & Assessments. Data Transmission Hadoop MapReduce HBase (Thrift) File System Hadoop File System Student Data Transmission R package (Flume) Integrator Dashboard Aggregations Flume SoriCloud Daily SGP calculations **Event Message Se