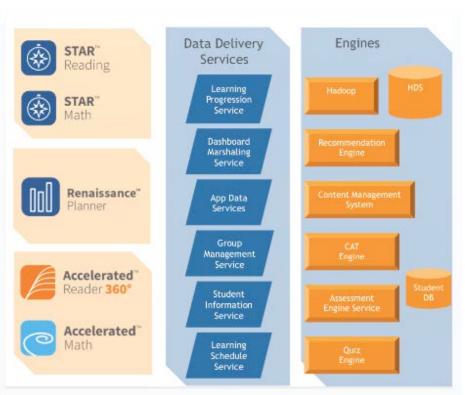

"Data is just like crude. It's valuable, but if unrefined it cannot be used. It has to be changed into gas or chemicals to create a valuable entity that drives profitable activity; so must data be broken down, analyzed for it to have value."

(commentator Michael Palmer)

# DATA: is the new oil



#### SGP Visualized:

#### **Growth At A Glance**





### Service Oriented & Data Defined Architecture













### Data: APIs & Services





#### **Big Data Architecture** Legend **Data Generators** Data Extract Service Microsoft Big Data Data **Student Grouping** Components Warehouse Service Progression Service Real-time Data School Renaissance ----> /District Core RP Data Dashboards SIS Service Batch Data Admin Population & Manage AR Quiz List Dashboard Service Renaissance Apps Manage Students AR Quiz Search & Assignments Service Teacher Manage Students Instrumentation **Analysis Cluster** & Assignments Realtime NoSQL Cluster **HBase** Discovery, Hive Assignments Renaissance Data Poller **HBase** & Assessments. Data Transmission Hadoop MapReduce HBase (Thrift) File System Hadoop File System Student Data Transmission R package (Flume) Integrator Dashboard Aggregations Flume SoriCloud Daily SGP calculations **Event Message